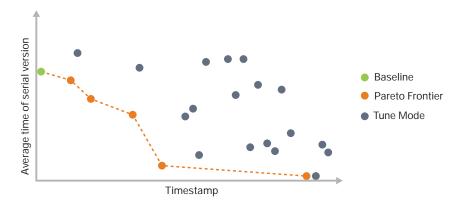

## <u>SLM Optimizer Studio</u>

Al-Powered Performance Optimization Software

Figure 1: Example of gain using Optimizer Studio. Colored points represent the Pareto frontier (best configurations)

Optimizer's AI-powered algorithms explore the incredibly wide solution space of possible configurations, autonomously, and identify which combination of parameters and settings will allow for better performance. Compared to traditional manual analysis, this automated method yields higher benchmark scores, with a much faster turnaround. This means faster time to market, with a better product, at a lower cost.