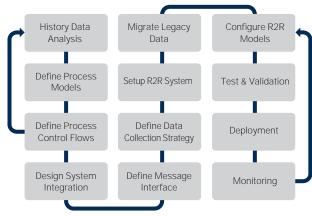

# **Graphical Workflow-based Process Control**

### · Easy Fab-wide Configurations

Easy edits or replicates operations of existing eR2R control models, linking control models, target processes, and equipment to facilitate fab-wide eR2R model expansion

• Multiple Model Execution

Ability to create and compare the execution logic of multiple process control models

**Dynamic Model Deployment**